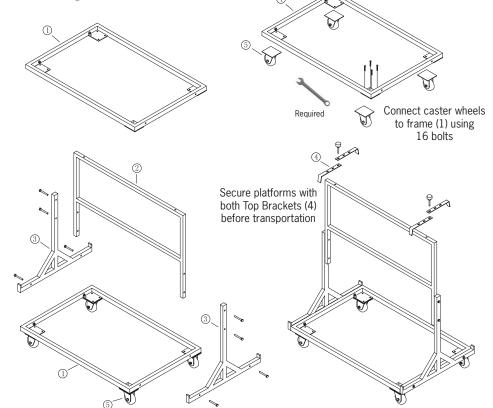

ss frames and large casters that can be locked in place for loading and unloading as well as storage.

The **Staging 101 Trolley** is capable of storing up to six **Staging 101** platforms. The trolley loading configuration is shown to the right.

Please consult your local **Staging 101 Trolley** dealer or visit **s101.intellistage.com** for product inquiries and recommended stage to trolley pairings.



Loading Configuration

# Important Safety Instructions:

Intended for operation by qualified adults and professionals
Do not exceed the maximum listed product capacities
Make sure all components are secured before transportation
When not in use, lock the caster wheels to prevent movement
Only use on relatively smooth. level ground

### Parts & Hardware:



#### **Assembly Instructions:**



# Loading Capacity:

|           | Maximum Capacity* |
|-----------|-------------------|
| Platforms | Up to 6 pcs       |

\*Actual capacity depends on available space and may be limited by other components