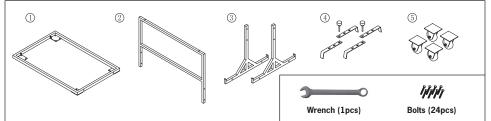

onsists of lightweight aluminum truss frames and large casters that can be locked in place for loading and unloading as well as storage.

The **Staging 101 Trolley** is capable of storing up to six **Staging 101** platforms. The trolley loading configuration is shown to the right.

Please consult your local **Staging 101 Trolley** dealer or visit **s101.intellistage.com** for product inquiries and recommended stage to trolley pairings.



Loading Configuration

# Important Safety Instructions:

Intended for operation by qualified adults and professionals
Do not exceed the maximum listed product capacities
Make sure all components are secured before transportation
When not in use, lock the caster wheels to prevent movement
Only use on relatively smooth. level ground

### Parts & Hardware:



#### **Assembly Instructions:**



# Loading Capacity:

|           | Maximum Capacity* |
|-----------|-------------------|
| Platforms | Up to 6 pcs       |

\*Actual capacity depends on available space and may be limited by other components